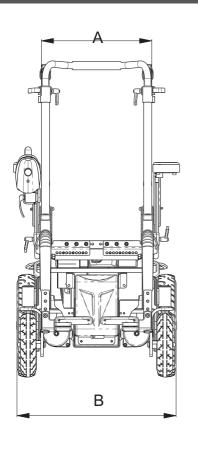

# **REAR WHEEL DRIVE - TECHNICAL INFORMATION**

|               | A<br>SIZE [cm]              | B<br>TOTAL<br>WIDTH [cm] | C<br>BACKREST HEIGHT<br>[cm] | D<br>SEAT<br>DEPTH [cm]                 | E<br>ARMREST<br>HEIGHT [cm] |
|---------------|-----------------------------|--------------------------|------------------------------|-----------------------------------------|-----------------------------|
| SMALL version | 30, 32, 34, 36              | 55, 57, 59, 61           | 36-46                        | 30-48                                   | 20-27                       |
| LARGE version | 38, 40, 42, 44              | 55, 57, 59, 61           | 30-40                        | 30-40                                   | 20-27                       |
|               | F<br>LEGREST<br>LENGHT [cm] | G<br>SEAT<br>HEIGHT [cm] | H<br>TOTAL<br>LENGHT [cm]    | I<br>TOTAL LENGHT<br>WITH FOOTREST [cm] |                             |
| SMALL version | 30-45                       | 45                       | 83                           | 99, 100                                 |                             |
| LARGE version | 50-45                       | 45                       | 03                           | 102, 104                                |                             |