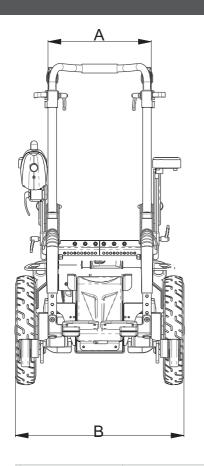

#### FRONT WHEEL DRIVE - TECHNICAL INFORMATION

|               | A<br>SIZE [cm]              | B<br>TOTAL<br>WIDTH [cm] | C<br>BACKREST HEIGHT<br>[cm] | D<br>SEAT<br>DEPTH [cm]                 | E<br>ARMREST<br>HEIGHT [cm] |
|---------------|-----------------------------|--------------------------|------------------------------|-----------------------------------------|-----------------------------|
| SMALL version | 30, 32, 34, 36              | 49, 49, 51, 53           | 36-46                        | 30-48                                   | 20-27                       |
| LARGE version | 38, 40, 42, 44              | 55, 57, 59, 61           |                              |                                         |                             |
|               | F<br>LEGREST<br>LENGHT [cm] | G<br>SEAT<br>HEIGHT [cm] | H<br>TOTAL<br>LENGHT [cm]    | I<br>TOTAL LENGHT<br>WITH FOOTREST [cm] |                             |
| SMALL version | 30-45                       | 45                       | 83                           | 93, 94                                  |                             |
| LARGE version | 30-43                       | 45                       | 03                           | 96, 98                                  |                             |