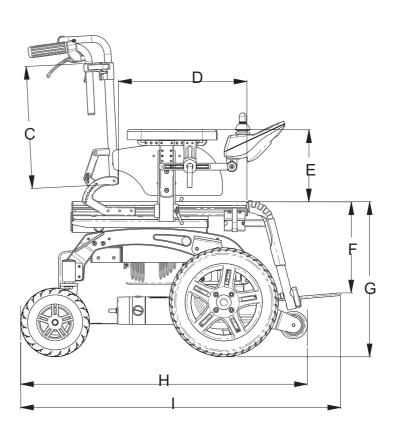

#### FRONT WHEEL DRIVE - TECHNICAL INFORMATION

|               | A<br>SIZE [cm]              | B<br>TOTAL<br>WIDTH [cm] | C<br>BACKREST HEIGHT<br>[cm] | D<br>SEAT<br>DEPTH [cm]                 | E<br>ARMREST<br>HEIGHT [cm] |
|---------------|-----------------------------|--------------------------|------------------------------|-----------------------------------------|-----------------------------|
| SMALL version | 30, 32, 34, 36              | 49, 49, 51, 53           | 36-46                        | 30-48                                   | 20-27                       |
| LARGE version | 38, 40, 42, 44              | 55, 57, 59, 61           |                              |                                         |                             |
|               | F<br>LEGREST<br>LENGHT [cm] | G<br>SEAT<br>HEIGHT [cm] | H<br>TOTAL<br>LENGHT [cm]    | I<br>TOTAL LENGHT<br>WITH FOOTREST [cm] |                             |
| SMALL version | 30-45                       | 45                       | 83                           | 93, 94                                  |                             |
| LARGE version | 30-43                       | 45                       | 03                           | 96, 98                                  |                             |