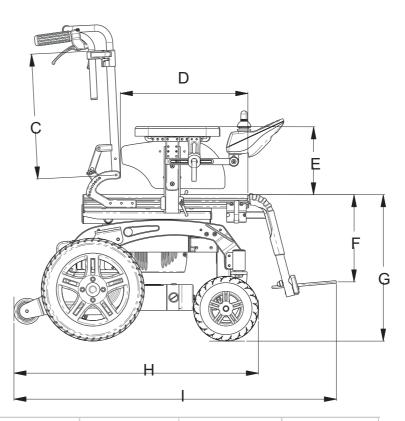

# **REAR WHEEL DRIVE - TECHNICAL INFORMATION**

|               | A<br>SIZE [cm]              | B<br>TOTAL<br>WIDTH [cm] | C<br>BACKREST HEIGHT<br>[cm] | D<br>SEAT<br>DEPTH [cm]                 | E<br>ARMREST<br>HEIGHT [cm] |
|---------------|-----------------------------|--------------------------|------------------------------|-----------------------------------------|-----------------------------|
| SMALL version | 30, 32, 34, 36              | 55, 57, 59, 61           | 36-46                        | 30-48                                   | 20-27                       |
| LARGE version | 38, 40, 42, 44              | 55, 57, 59, 61           | 30-40                        | 30-40                                   | 20-27                       |
|               | F<br>LEGREST<br>LENGHT [cm] | G<br>SEAT<br>HEIGHT [cm] | H<br>TOTAL<br>LENGHT [cm]    | I<br>TOTAL LENGHT<br>WITH FOOTREST [cm] |                             |
| SMALL version | 30-45                       | 45                       | 83                           | 99, 100                                 |                             |
| LARGE version | 50-45                       | 45                       | 03                           | 102, 104                                |                             |